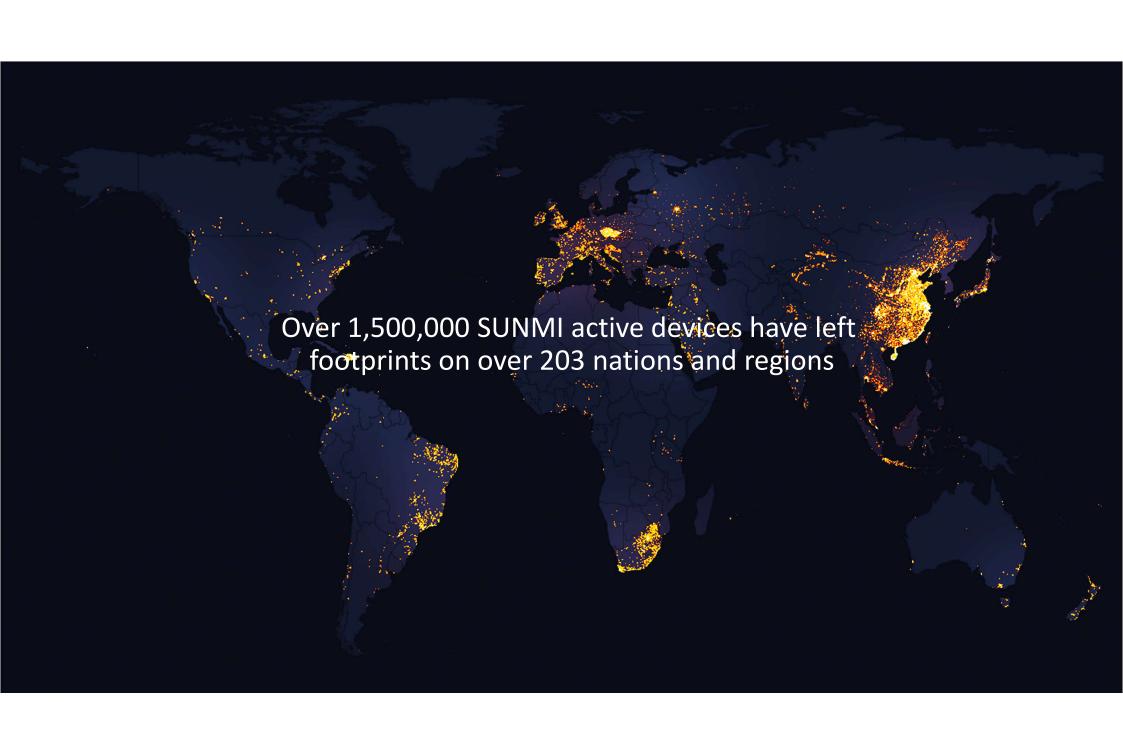

As of April 2020, SUNMI App Store has become the world's biggest commercial App store, with over 11,000 commercial Apps covering more than 100 subdivided industries. It is widely applied in business scenarios such as food delivery, checkout, supply chain, catering, retail, tax control and payment. SUNMI's IoT products and solutions have found their way to over 203 countries and regions, serving more than 1.5 million merchants.

POS

Investors

Cooperating with Alipay

\$1 billion Leading Investor

of Tailand

Thanonchai

Releasing latest figure 1.5M Global merchants 200 Nations&Regions 16,000 Developers

Valued at