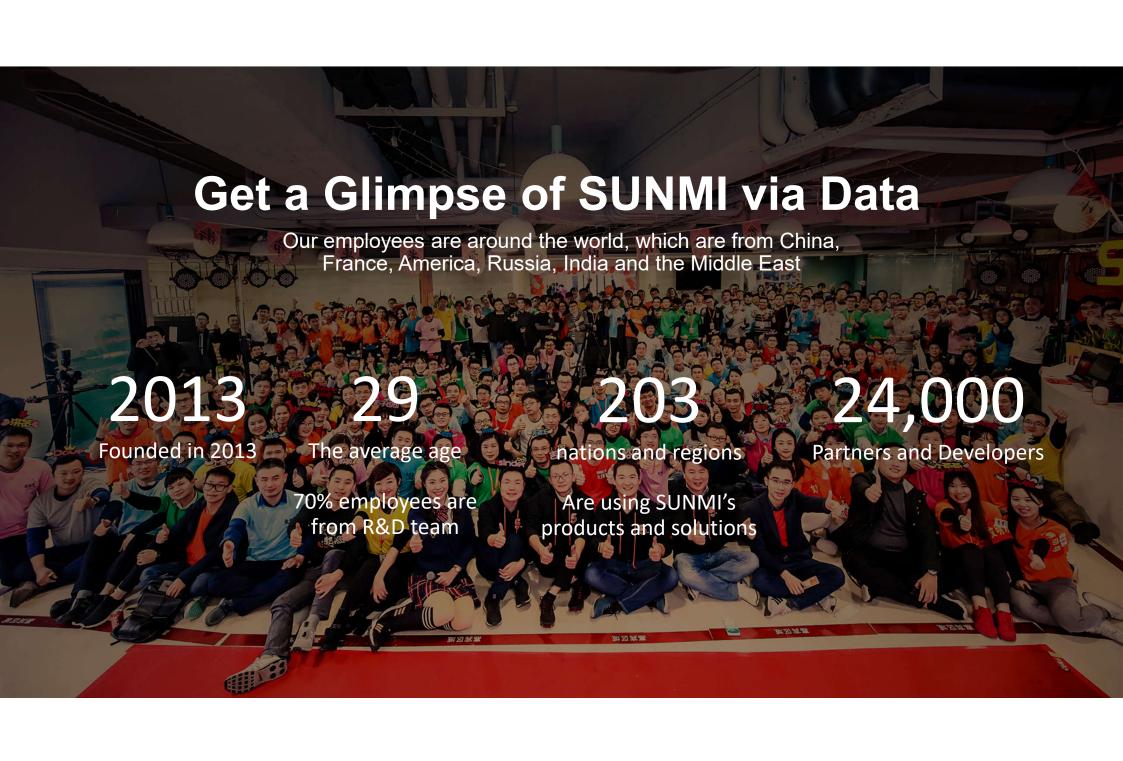

As of April 2020, SUNMI App Store has become the world's biggest commercial App store, with over 11,000 commercial Apps covering more than 100 subdivided industries. It is widely applied in business scenarios such as food delivery, checkout, supply chain, catering, retail, tax control and payment. SUNMI's IoT products and solutions have found their way to over 203 countries and regions, serving more than 1.5 million merchants.

#### Vision

To become a top 10 loT company in the world.

20 years of experience in exploring digitalization transformation of retail

2006 Won iF Design Gold Award

2010 Started to explore a mobile e-commerce, online-to-offline business model

2013 Established SUNMI, a new service model combining software and hardware

2016 Released the first intelligent commercial hardware

2019 SUNMI has been valued at more than \$1 billion, becoming an industry unicorn