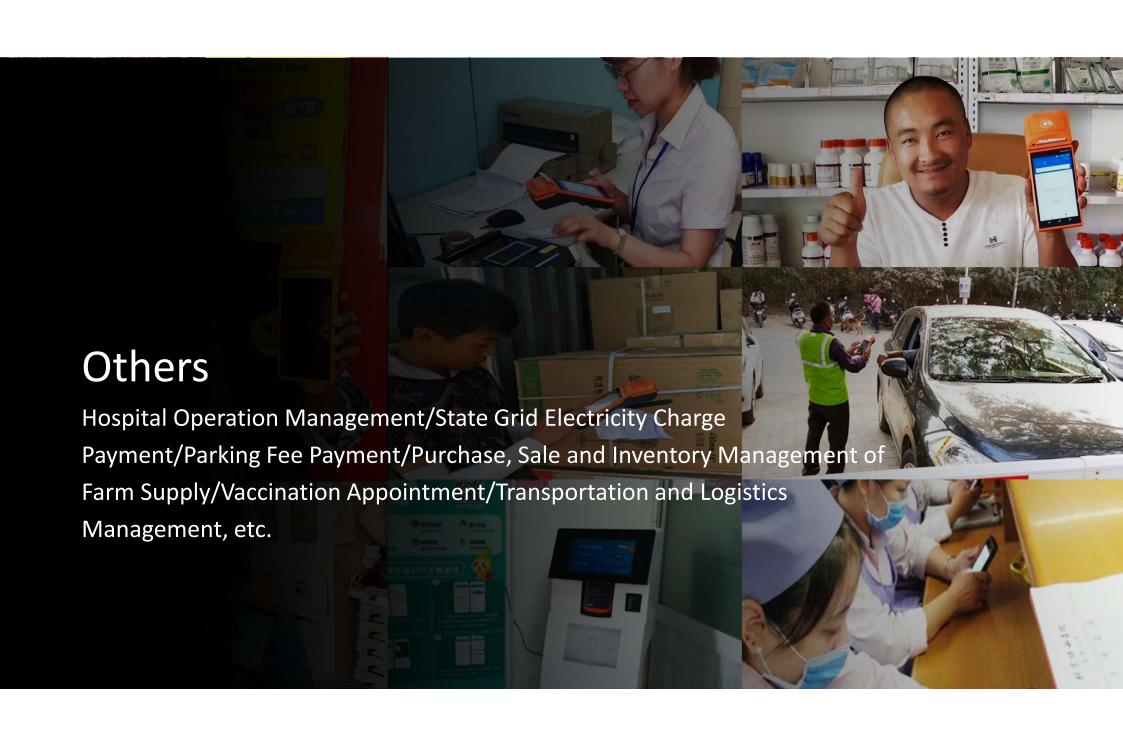

As of April 2020, SUNMI App Store has become the world's biggest commercial App store, with over 11,000 commercial Apps covering more than 100 subdivided industries. It is widely applied in business scenarios such as food delivery, checkout, supply chain, catering, retail, tax control and payment. SUNMI's IoT products and solutions have found their way to over 203 countries and regions, serving more than 1.5 million merchants.

SUNMI's IoT devices and Solutions
Cover more than 100 subdivided industries

24,000+

Partners and Developers

LINE Pay

1,500,000

Global merchants