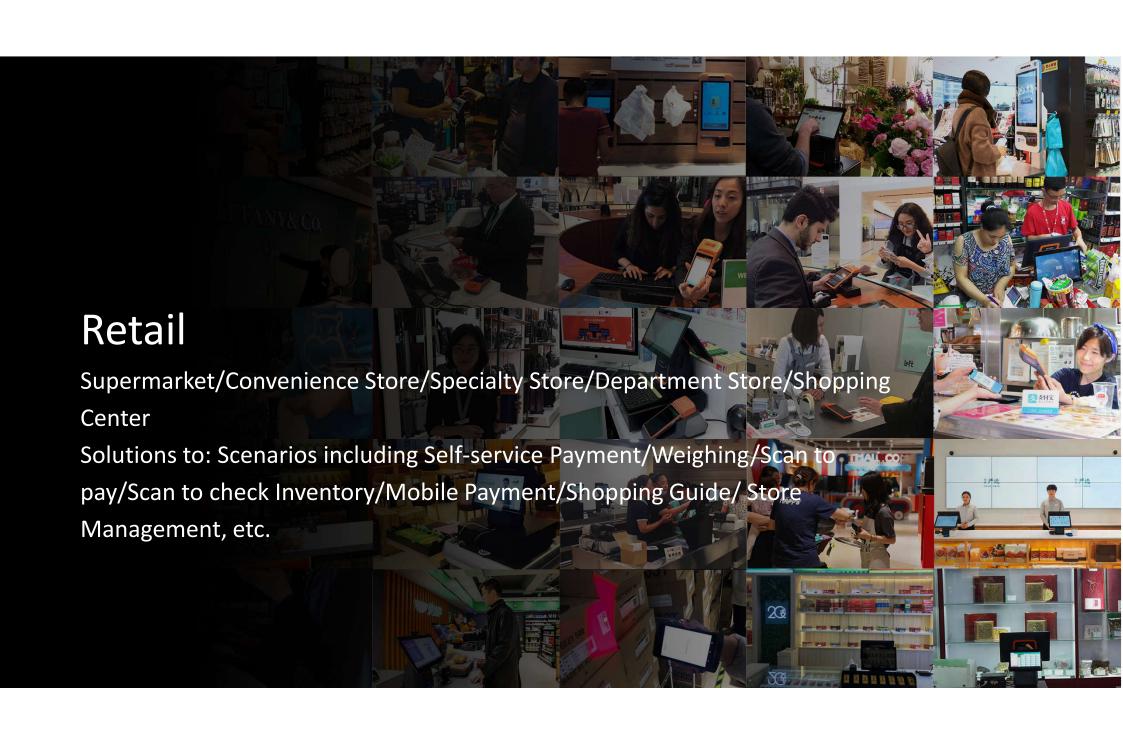

As of April 2020, SUNMI App Store has become the world's biggest commercial App store, with over 11,000 commercial Apps covering more than 100 subdivided industries. It is widely applied in business scenarios such as food delivery, checkout, supply chain, catering, retail, tax control and payment. SUNMI's IoT products and solutions have found their way to over 203 countries and regions, serving more than 1.5 million merchants.