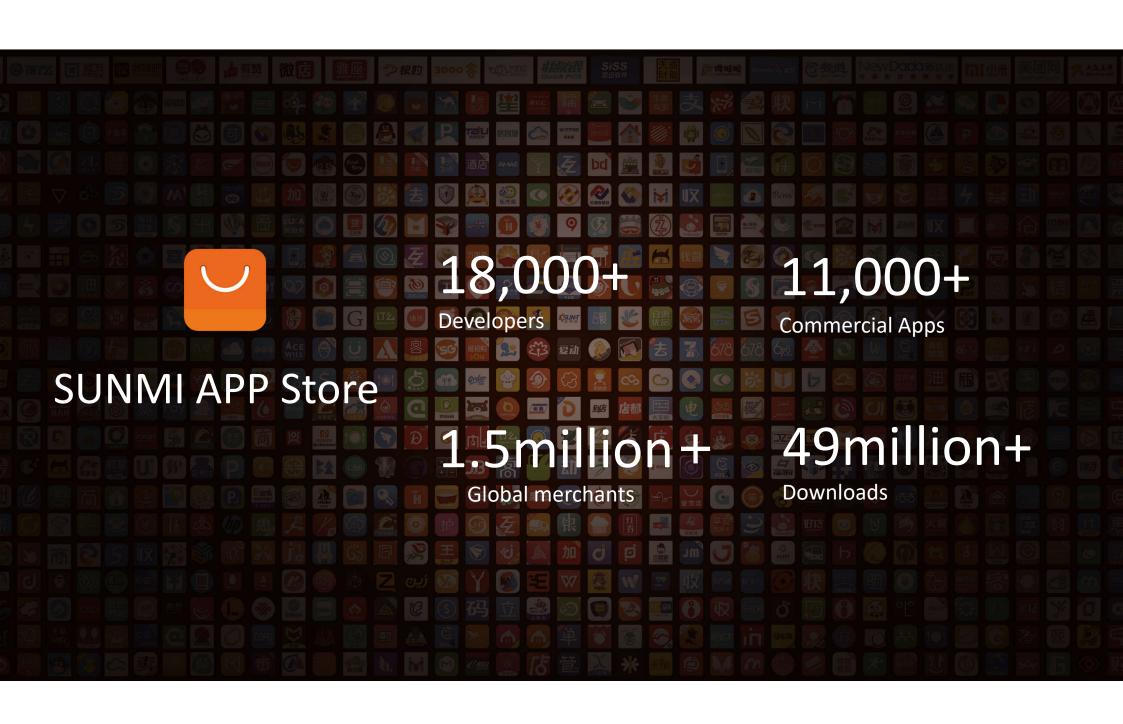

As of April 2020, SUNMI App Store has become the world's biggest commercial App store, with over 11,000 commercial Apps covering more than 100 subdivided industries. It is widely applied in business scenarios such as food delivery, checkout, supply chain, catering, retail, tax control and payment. SUNMI's IoT products and solutions have found their way to over 203 countries and regions, serving more than 1.5 million merchants.

SUNMI's IoT devices and Solutions
Cover more than 100 subdivided industries

24,000+

Partners and Developers

LINE Pay

1,500,000

Global merchants