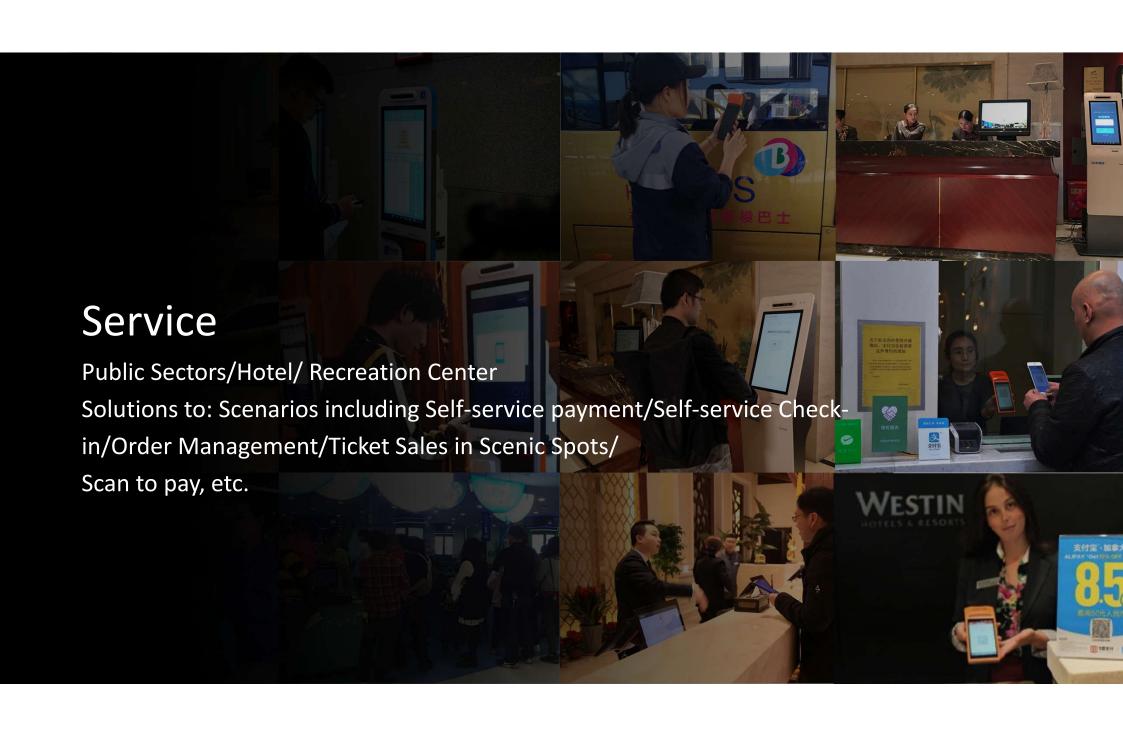

As of April 2020, SUNMI App Store has become the world's biggest commercial App store, with over 11,000 commercial Apps covering more than 100 subdivided industries. It is widely applied in business scenarios such as food delivery, checkout, supply chain, catering, retail, tax control and payment. SUNMI's IoT products and solutions have found their way to over 203 countries and regions, serving more than 1.5 million merchants.