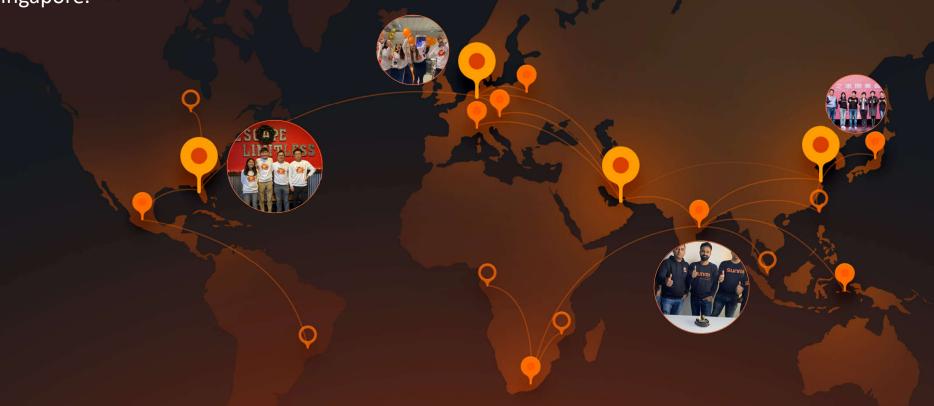

## The Globalization of SUNMI Group

To better serve local customers, in addition to Shanghai, Beijing, Shenzhen, Hong Kong and Taiwan, SUNMI has established branches in 4 countries including the United States, India, France, and Singapore.