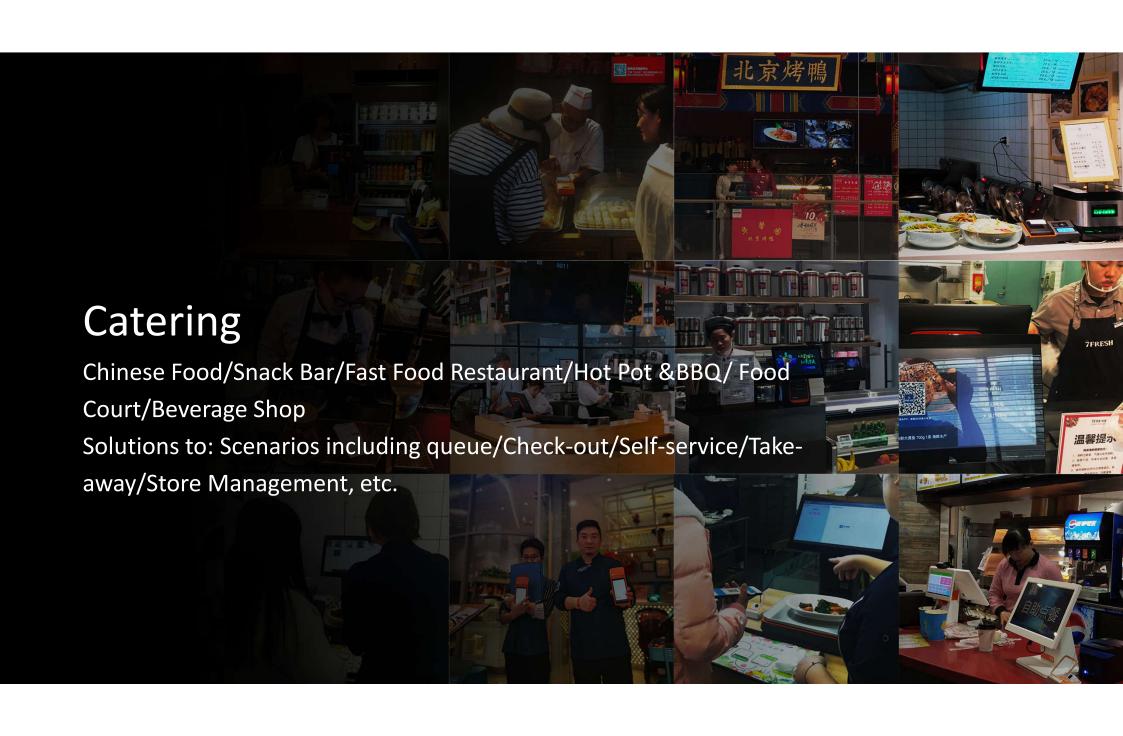

As of April 2020, SUNMI App Store has become the world's biggest commercial App store, with over 11,000 commercial Apps covering more than 100 subdivided industries. It is widely applied in business scenarios such as food delivery, checkout, supply chain, catering, retail, tax control and payment. SUNMI's IoT products and solutions have found their way to over 203 countries and regions, serving more than 1.5 million merchants.