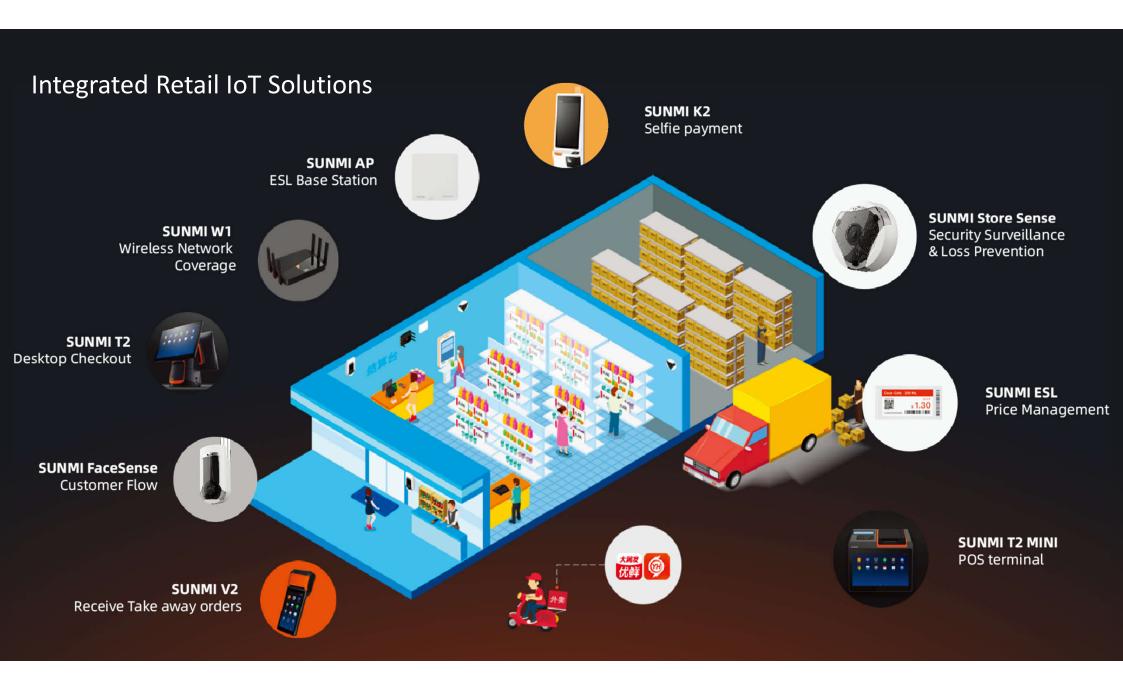

#### **IoT Solutions for Restaurant SUNMI Store Sense** Security Surveillance & Loss Prevention SUNMI W1 SUNMI L2 Wireless Network Coverage Inventory and storage Real time data of store data **SUNMI T2 SUNMI Printer** Desktop Checkout **SUNMI Blink Code Scanner FaceSense Customer Flow SUNMI M2** SUNMI K2 Orderman Take away Order JUST Delivery Hero **SUNMI V2** Take away Order